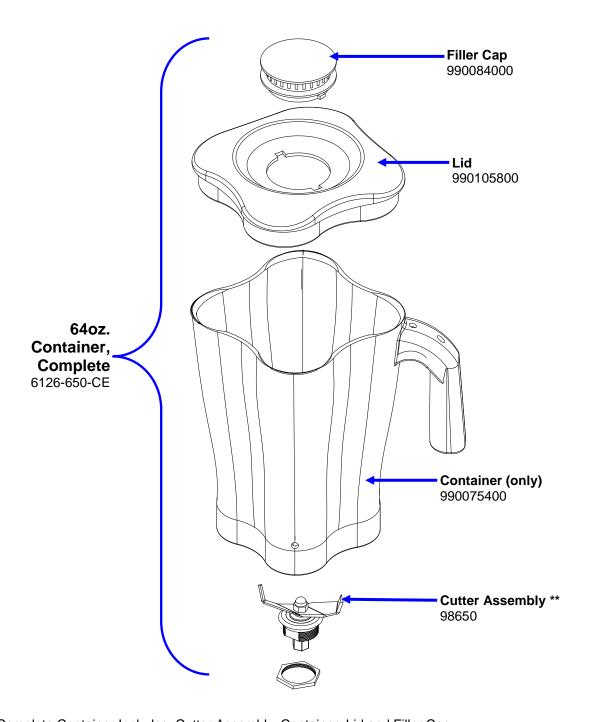

### Parts and Accesories Diagram Model HBH850-CE

PROPRIETARY RIGHTS NOTICE and an all information contained within it is the property of Hamilton Beach Brands, Inc. (HBB). It is confidential and proprietary and has been provided to you for a limited purpose. It must be returned or destroyed upon request. Disclosure, reproduction or use of this document and any information contained within it, in full or in part, for any purpose is forbidden without the prior written consent of HBB. No photographs may be taken of any article fabricated or assembled from this document without the prior written consent of HBB.

#### Notes:

- \*Complete Container Includes: Cutter Assembly, Container, Lid and Filler Cap
- \*\*Cutter Assembly Includes: Blade, Lock Washer, Hex Nut, Drive Coupling Attachment and Cutter Bearing Assembly.

| Hamilton Beach<br>4421 Waterfront Drive<br>Glen Allen, VA 23060 | Revision Description: | Update Lid and Container Complete part numbers. |                |        |             |              |         |   |
|-----------------------------------------------------------------|-----------------------|-------------------------------------------------|----------------|--------|-------------|--------------|---------|---|
|                                                                 | Request Number:       | DOC6943                                         | Revision Date: |        | 07/25/2016  | Approved by: | DOC6943 |   |
|                                                                 | Issue Code(s):        |                                                 | Page:          | 3 of 4 | Document #: | 510024900    | Rev:    | K |