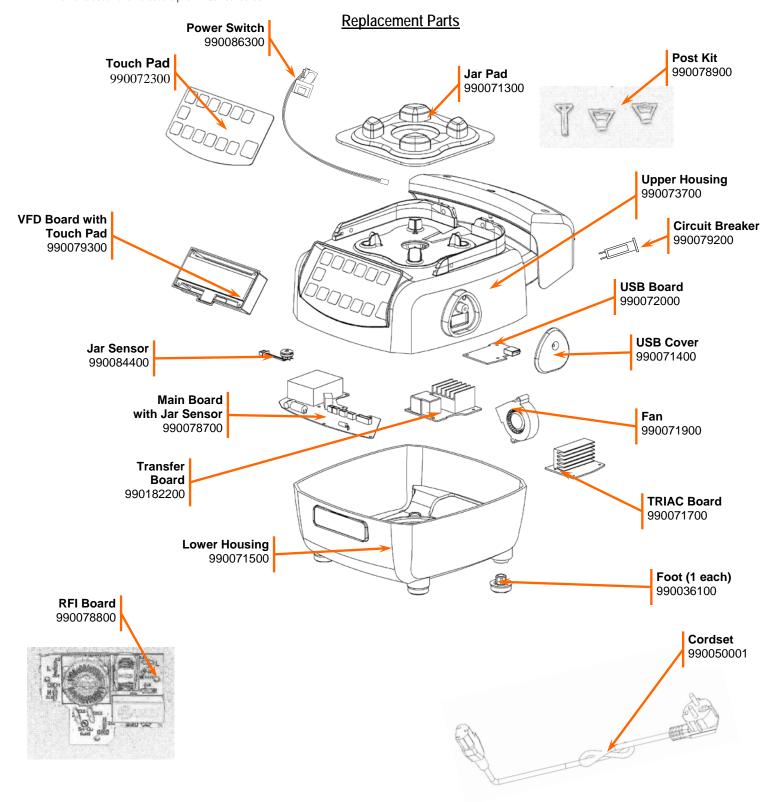

## Parts and Accesories Diagram Model HBH850-CE

PROPRIETARY RIGHTS NOTICE and an all information contained within it is the property of Hamilton Beach Brands, Inc. (HBB). It is confidential and proprietary and has been provided to you for a limited purpose. It must be returned or destroyed upon request. Disclosure, reproduction or use of this document and any information contained within it, in full or in part, for any purpose is forbidden without the prior written consent of HBB. No photographs may be taken of any article fabricated or assembled from this document without the prior written consent of HBB.

| Hamilton Beach<br>4421 Waterfront Drive<br>Glen Allen, VA 23060 | Revision Description | : Update Lid an | Update Lid and Container Complete part numbers. |        |             |              |         |   |
|-----------------------------------------------------------------|----------------------|-----------------|-------------------------------------------------|--------|-------------|--------------|---------|---|
|                                                                 | Request Number:      | DOC6943         | Revision Date:                                  |        | 07/25/2016  | Approved by: | DOC6943 |   |
|                                                                 | Issue Code(s):       |                 | Page:                                           | 1 of 4 | Document #: | 510024900    | Rev:    | K |