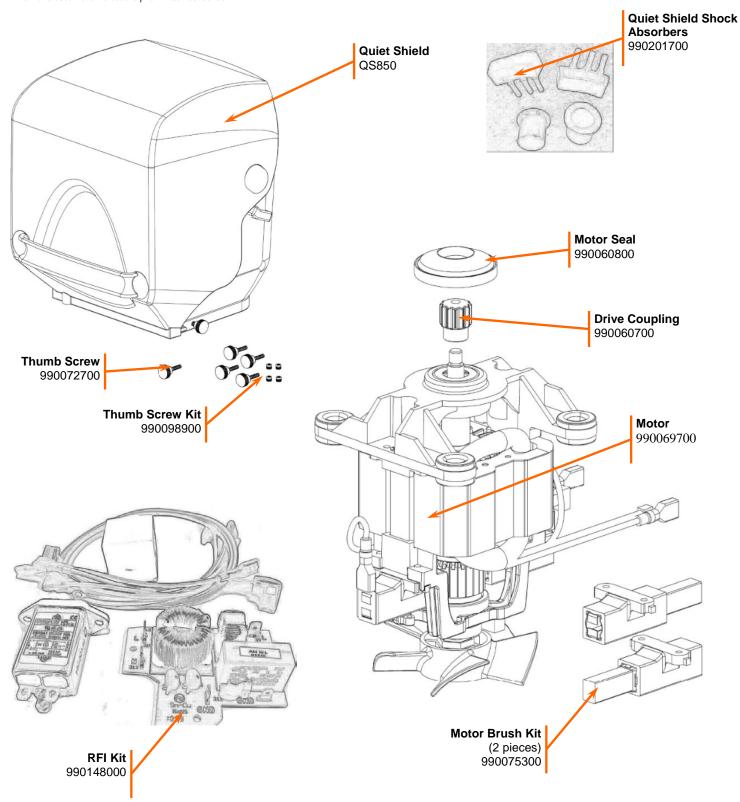

## Parts and Accesories Diagram Model HBH850-CE

PROPRIETARY RIGHTS NOTICE This document and all information contained within it is the property of Hamilton Beach Brands, Inc. (HBB). It is confidential and proprietary and has been provided to you for a limited purpose. It must be returned or destroyed upon request. Disclosure, reproduction or use of this document and any information contained within it, in full or in part, for any purpose is forbidden without the prior written consent of HBB. No photographs may be taken of any article fabricated or assembled from this document without the prior written consent of HBB.

| Hamilton Beach<br>4421 Waterfront Drive<br>Glen Allen, VA 23060 | Revision Description: | Update Lid and Container Complete part numbers. |                |        |             |              |         |   |
|-----------------------------------------------------------------|-----------------------|-------------------------------------------------|----------------|--------|-------------|--------------|---------|---|
|                                                                 | Request Number:       | DOC6943                                         | Revision Date: |        | 07/25/2016  | Approved by: | DOC6943 |   |
|                                                                 | Issue Code(s):        |                                                 | Page:          | 2 of 4 | Document #: | 510024900    | Rev:    | K |